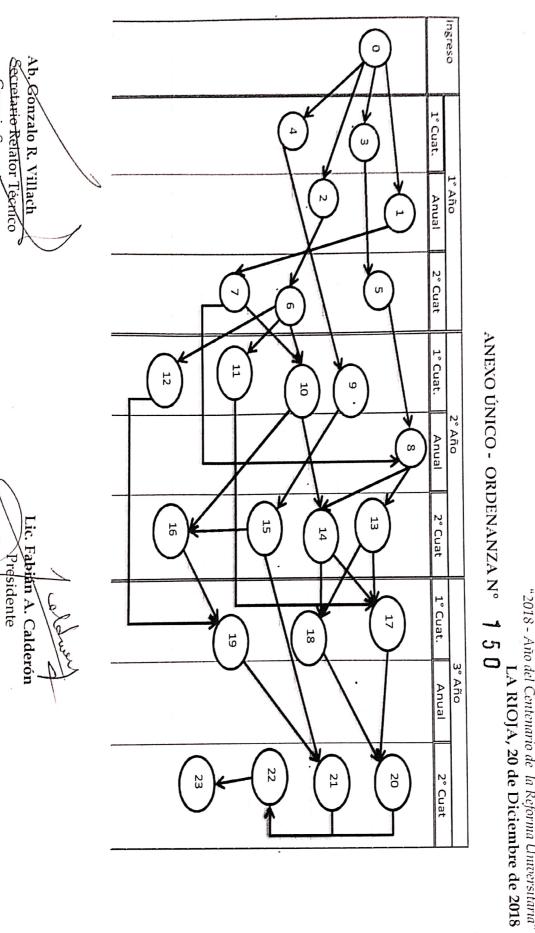

# ANEXO ÚNICO - ORDENANZA Nº 15 U PLAN DE ESTUDIOS DE LA CARRERA DE ENFERMERÍA UNIVERSITARIA

13.2 Estructura Curricular Plan de estudios Carrera Enfermería Universitaria.

| N° | Asignaturas                                      |         | Régimen   | Hs<br>teóric<br>as | Hs<br>practica<br>s                                                                                                                                                                                                                                                                                                                                                                                                                                                                                                                                                                                                                                                                                                                                                                                                                                                                                                                                                                                                                                                                                                                                                                                                                                                                                                                                                                                                                                                                                                                                                                                                                                                                                                                                                                                                                                                                                                                                                                                                                                                                                                            | Crédito<br>horario<br>total |
|----|--------------------------------------------------|---------|-----------|--------------------|--------------------------------------------------------------------------------------------------------------------------------------------------------------------------------------------------------------------------------------------------------------------------------------------------------------------------------------------------------------------------------------------------------------------------------------------------------------------------------------------------------------------------------------------------------------------------------------------------------------------------------------------------------------------------------------------------------------------------------------------------------------------------------------------------------------------------------------------------------------------------------------------------------------------------------------------------------------------------------------------------------------------------------------------------------------------------------------------------------------------------------------------------------------------------------------------------------------------------------------------------------------------------------------------------------------------------------------------------------------------------------------------------------------------------------------------------------------------------------------------------------------------------------------------------------------------------------------------------------------------------------------------------------------------------------------------------------------------------------------------------------------------------------------------------------------------------------------------------------------------------------------------------------------------------------------------------------------------------------------------------------------------------------------------------------------------------------------------------------------------------------|-----------------------------|
|    | 0 a) Int. a las Ciencias                         | 980     | Bimestral | 30                 |                                                                                                                                                                                                                                                                                                                                                                                                                                                                                                                                                                                                                                                                                                                                                                                                                                                                                                                                                                                                                                                                                                                                                                                                                                                                                                                                                                                                                                                                                                                                                                                                                                                                                                                                                                                                                                                                                                                                                                                                                                                                                                                                | 30                          |
| 0  | Biológicas<br>0 b) Introducción a                | Ingreso | Bimestral | 30                 | end .                                                                                                                                                                                                                                                                                                                                                                                                                                                                                                                                                                                                                                                                                                                                                                                                                                                                                                                                                                                                                                                                                                                                                                                                                                                                                                                                                                                                                                                                                                                                                                                                                                                                                                                                                                                                                                                                                                                                                                                                                                                                                                                          | 30                          |
|    | Enfermería Básica<br>0 c) Introducción a la Vida | Curso   | Bimestral | 30                 | THE RESERVE OF THE PARTY OF THE | 30                          |
|    | Universitaria<br>TOTAL CREDITO HORARO            | CUR     | SO DE     | 90                 |                                                                                                                                                                                                                                                                                                                                                                                                                                                                                                                                                                                                                                                                                                                                                                                                                                                                                                                                                                                                                                                                                                                                                                                                                                                                                                                                                                                                                                                                                                                                                                                                                                                                                                                                                                                                                                                                                                                                                                                                                                                                                                                                | 90                          |
|    | INGRESO                                          |         |           |                    |                                                                                                                                                                                                                                                                                                                                                                                                                                                                                                                                                                                                                                                                                                                                                                                                                                                                                                                                                                                                                                                                                                                                                                                                                                                                                                                                                                                                                                                                                                                                                                                                                                                                                                                                                                                                                                                                                                                                                                                                                                                                                                                                |                             |